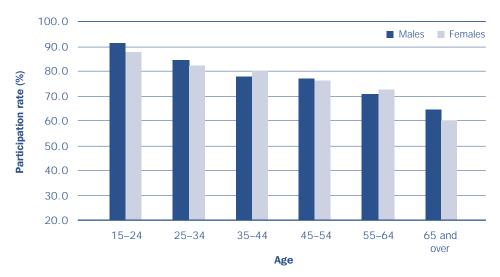

The 15 to 24-year age group had the highest participation rate (89.5%), with rates declining consistently with age to 62.1% for those aged 65 years and over. Males had higher participation rates than females for each of the age groups, with the exception of the 35 to 44-year and the 55 to 64-year age groups, where the females had higher participation rates than males (Figure 2).

From 2001 to 2002, the male participation rate decreased marginally from 79.8% to 78.7%. In contrast, the female participation rate increased slightly from 75.9% to 77.0%.

Figure 2: Participation rates by age and sex