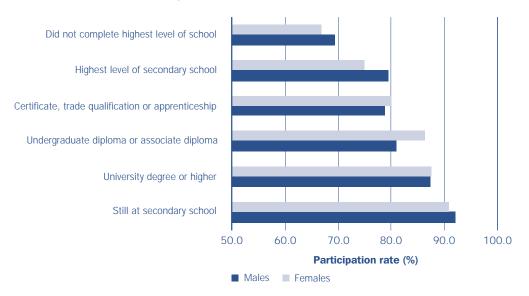

#### Education

In general, participation rates increased with the level of educational attainment, from 68.1% for those that did not complete the highest level of secondary school to 87.6% for those with a university degree. However, the highest rate of participation was for those persons still at secondary school (91.4%) (Table 1). These rates are similar to those observed in 2001.

The gender breakdown for participation rated by level of educational attainment is illustrated in Figure 3.

Figure 3: Participation rates by level of educational attainment