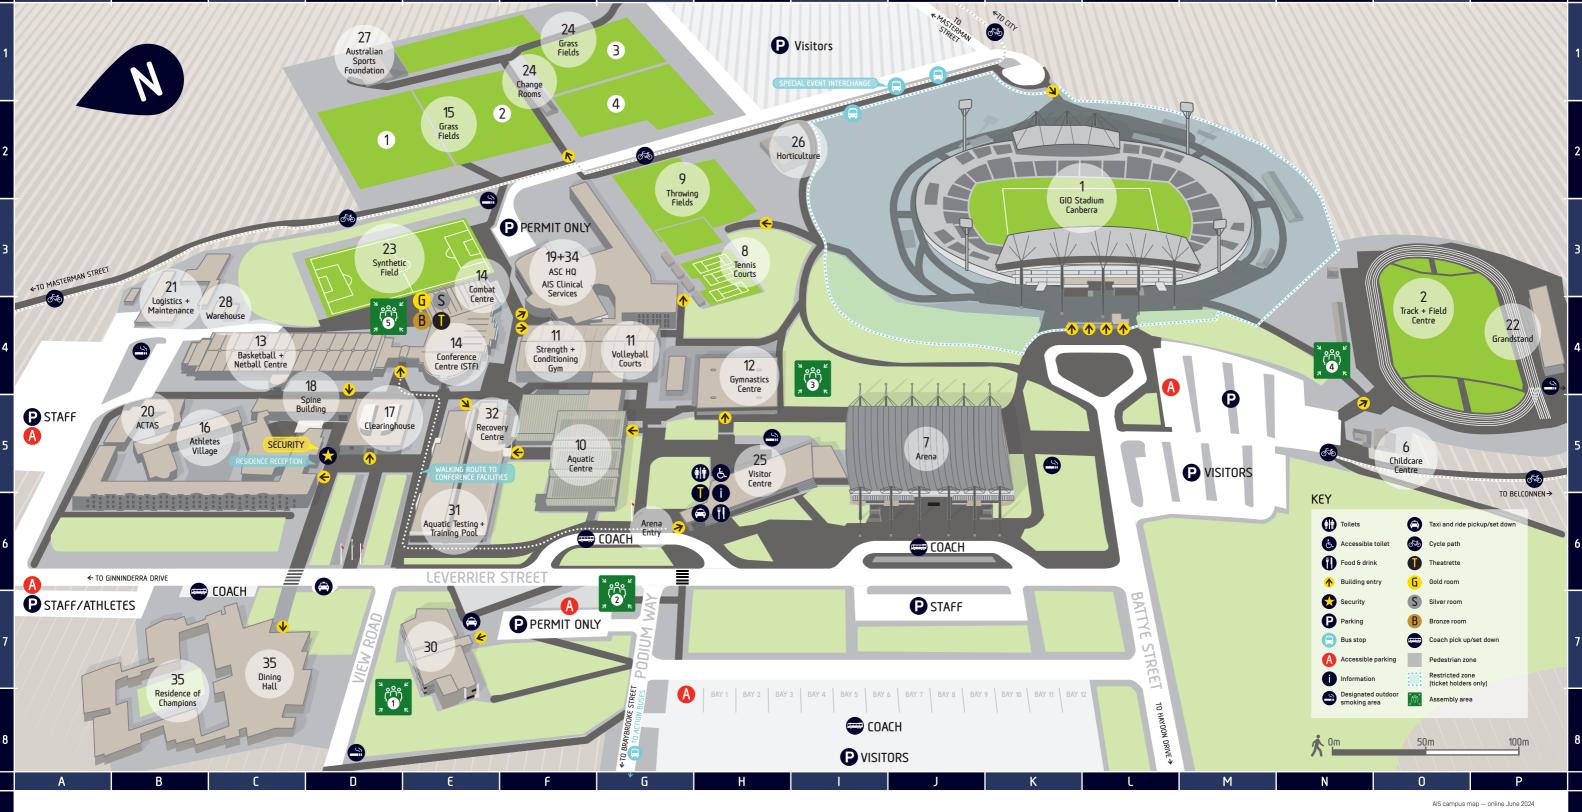

## AIS | bruce campus

## **LEGEND**

| ACTAS                                              | 5-B          |
|----------------------------------------------------|--------------|
| AIS Clinical Services                              | 3-F          |
| Aquatic Testing + Training Pool                    | 6-E          |
| Aquatic Centre                                     | 5-F          |
| Arena                                              | 5-J          |
| > Event entrance through Visitor Centre            | 6-G          |
| Athletes Village                                   | 5-C          |
| Athletics Australia                                | 4-P          |
| Australian Sports Commission Headquarters (ASC HQ) | 3-F          |
| Australian Sports Foundation                       | 1-D          |
| Barcelona Room                                     | 5-C          |
| Basketball & Netball Centre                        | 4-C          |
| Basketball Australia                               | 4-D <b>1</b> |
| Bronze Room                                        | 4-E          |

| Café                                        | 5-H |
|---------------------------------------------|-----|
| Central Store                               | 4-B |
| Charlesworth Theatrette                     | 4-E |
| Childcare Centre                            | 5-0 |
| Clearinghouse                               | 5-D |
| Combat Australia                            | 5-C |
| Combat Centre                               | 4-E |
| Commonwealth Room                           | 4-P |
| Conference Facilities (STF)                 | 4-E |
| Dining Hall                                 | 7-C |
| Events and Sports Camps                     | 5-D |
| Frank Stewart Sport Training Facility (STF) | 4-E |
| > Charlesworth Theatrette                   | 4-E |
| > Gold, Silver & Bronze meeting rooms       | 4-E |

| > Combat Centre           | 4-E                                     | ľ            |
|---------------------------|-----------------------------------------|--------------|
| GIO Stadium Canberrra     | 3-K                                     | 1            |
| Gold Room                 | 4-E                                     | 2            |
| Grass Fields              | 1-G 2-E                                 | <b>24</b> (E |
| Gymnastics Australia      | 5-H                                     | Œ            |
| Gymnastics Centre         | 4-H                                     | Œ            |
| Horticulture              | 2-H                                     | 2            |
| Judo Federation Australia | 5-C                                     | 1            |
| Logistics                 | 4-B                                     | 2            |
| Maintenance               | 4-B                                     | 2            |
| Marathon Room             | 5-H                                     | 2            |
| Parking                   | ••••••••••••••••••••••••••••••••••••••• |              |
| > Events                  | 1-1                                     |              |
| > Permit Only             | 3-F 7-F                                 |              |

| > Staff                                        | 5-A  | 7-J |              |
|------------------------------------------------|------|-----|--------------|
| > Staff/Athletes                               |      | 7-A | ··········   |
| > Visitors                                     | 5-M  | 8-I | •••••••••••• |
| Recovery Centre                                |      | 5-E | 32           |
| Residence of Champions                         |      | 7-C | 35           |
| Security                                       | ···· | 5-D | 16           |
| Shop                                           |      | 6-H | 25           |
| Slam Dunk Room (Access through Visitor Centre) |      | 5-I | 7            |
| Silver Room                                    |      | 4-E | 14           |
| Spine Building                                 |      | 5-D | 13           |
| Strength & Conditioning Gymnasium              |      | 4-F | •            |
| Synthetic Field                                |      | 3-D | 23           |
| Swimming Australia                             |      | 5-F | 10           |
| Tennis Courts                                  |      | 3-H | 8            |

| Throwing Fields             | 2-G | 9  |
|-----------------------------|-----|----|
| Track & Field Centre        | 4-0 | 2  |
| Visitor Centre              | 6-G | 25 |
| > Arena entry               | 6-G | 25 |
| > Shop                      | 5-H | 25 |
| > Café                      | 6-G | 25 |
| > Marathon Room             | 5-I | 25 |
| > Relay Room                | 5-H | 25 |
| > Visitor Centre Theatrette | 5-H | 25 |
| > Ticketek                  | 5-H | 25 |
| > Tours & Sportex           | 5-H | 25 |
| Volleyball Australia        | 5-B | 18 |
| Volleyball Courts           | 4-F | 1  |
| Warehouse                   | 4-C | 28 |