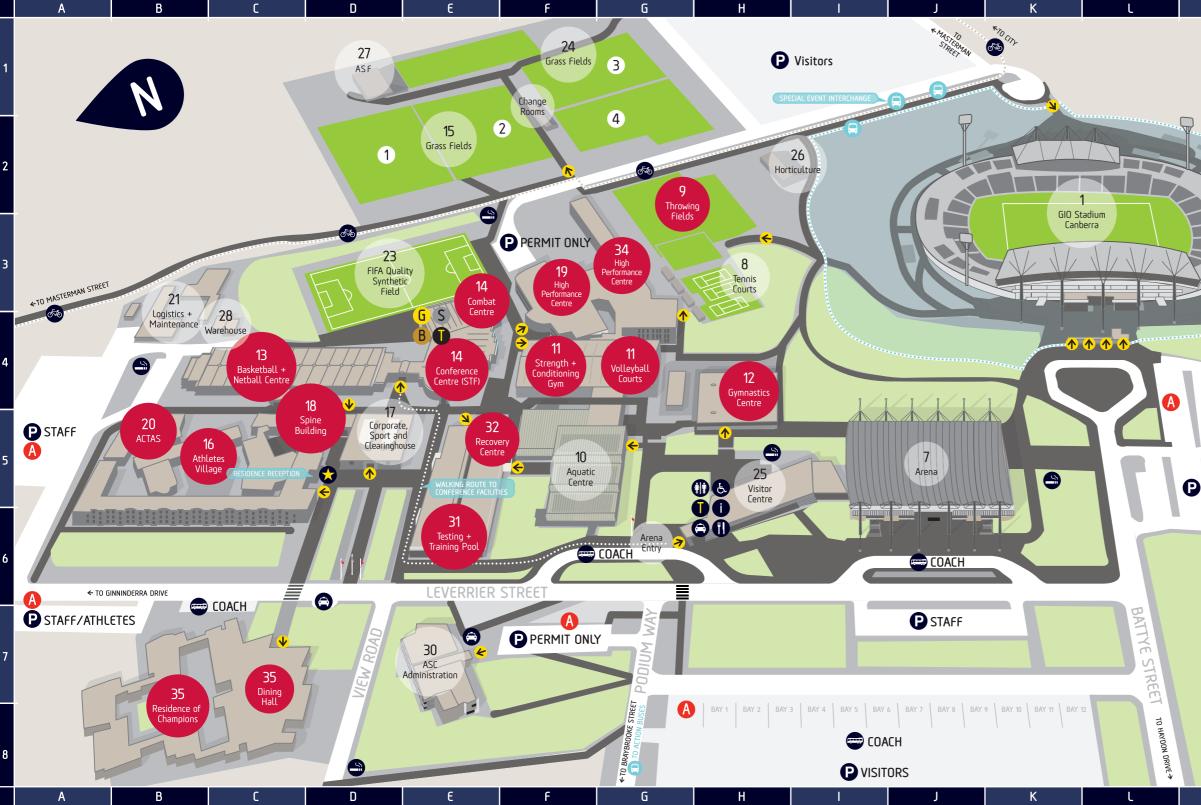

## Bruce campus high performance zones

22 30 27

16 13

13

LEGEND

| ACTAS                                       | 5-B |
|---------------------------------------------|-----|
| Aquatic Centre                              | 5-F |
| Arena                                       | 5-J |
| > Event entrance through Visitor Centre     | 6-G |
| Athletes Village                            | 5-C |
| Athletics Australia                         | 4-P |
| Australian Sports Commission Administration | 7-E |
| Australian Sports Foundation                | 1-D |
| Barcelona Room                              | 5-C |
| Basketball & Netball Centre                 | 4-C |
| Basketball Australia                        | 4-D |
| Boxing Australia                            | 5-C |
| Bronze Room                                 | 4-E |
| Café                                        | 5-H |
| Central Store                               | 4-B |

| Charlesworth Theatrette                     | 4-E |
|---------------------------------------------|-----|
| Childcare Centre                            | 5-0 |
| Clearinghouse                               | 5-D |
| Combat Centre                               | 4-E |
| Commonwealth Room                           | 4-P |
| Conference Facilities (STF)                 | 4-E |
| Corporate Services                          | 5-D |
| > Clearinghouse                             | 5-D |
| Events and Sports Camps                     | 5-D |
| Dining Hall                                 | 7-C |
| FIFA Quality Synthetic Field                | 3-D |
| Frank Stewart Sport Training Facility (STF) | 4-E |
| >Charlesworth Theatrette                    | 4-E |
| >Gold, Silver & Bronze meeting rooms        | 4-E |
| >Combat Centre                              | 4-E |

| GIO Stadium Canberrra     | 3-K       | > Staff/Athletes                               |
|---------------------------|-----------|------------------------------------------------|
| Gold Room                 | 4-E 💶     | > Visitors                                     |
| Grass Fields              | 2-E 15 24 | Relay Room                                     |
| Gymnastics Australia      | 5-H 😰     | Recovery Centre                                |
| Gymnastics Centre         | 4-H 😰     | Residence of Champions                         |
| High Performance Centre   | 3-F 19 34 | Security                                       |
| Horticulture              | 2-H 🛛 🔁   | Shop                                           |
| Judo Federation Australia | 5-C 🕫     | Slam Dunk Room (Access through Visitor Centre) |
| Logistics                 | 4-B 🔁     | Silver Room                                    |
| Maintenance               | 4-B 🛛     | Spine Building                                 |
| Marathon Room             | 5-H 🛛 🔁   | Strength & Conditioning Gymnasium              |
| Netball Australia         | 5-C 🔞     | Swimming Australia                             |
| Parking                   |           | Tennis Courts                                  |
| > Events                  | 1-1       | Throwing Fields                                |
| > Permit Only             | 7-F       | Track & Field Centre                           |

| М        | N                                                            | 0                                                                   | Р                        |           |
|----------|--------------------------------------------------------------|---------------------------------------------------------------------|--------------------------|-----------|
|          |                                                              |                                                                     |                          | 1         |
|          | 8                                                            |                                                                     |                          | 2         |
|          |                                                              | 2                                                                   |                          | 3         |
|          |                                                              | Track + Field<br>Centre                                             | 22<br>Grandstand         | 4         |
| VISITORS | 60                                                           | <b>6</b><br>Childcare<br>Centre                                     | TO BELCOM                | 5<br>€N.⇒ |
|          | KEY<br>(i) Toilets<br>(i) Accessible<br>(i) Food & dr        | e toilet \delta Cycle path                                          | e pickup/set down        | 6         |
|          | Building e Building e Security P Parking Bus stop Accessible | entry G Gold room<br>S Silver room<br>B Bronze roor<br>Coach pick u | ıp/set down              | 7         |
|          | Information<br>Designate<br>smoking a                        | ticket holde                                                        | one<br>ers only)<br>100m | 8         |
| М        | N                                                            | 0                                                                   | Р                        |           |

| /isitor Centre              | 6-G   |
|-----------------------------|-------|
| > Arena entry               | 6-G   |
| > Shop                      | 5-H ( |
| > Café                      | 6-G   |
| > Marathon Room             | 5-I   |
| > Relay Room                | 5-H   |
| > Visitor Centre Theatrette | 5-H ( |
| > Ticketek                  | 5-H   |
| > Tours & Sportex           | 5-H   |
| /olleyball Australia        | 5-B   |
| /olleyball Courts           | 4-F   |
| Varehouse                   | 4-C   |
| Naterpolo Australia         | 5-G   |